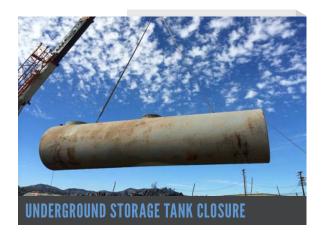

### **Underground Tank Closures**

We offer comprehensive underground storage tank (UST) removal and remediation including closure reporting activities.